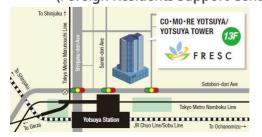

Passport

Application form & attached documents

Smartphone &

外国人在留支援センター FRESC

Opening hours

9 a.m. to 5 p.m.

※Closed on Saturdays, Sundays, National holidays, and Year End & New Year holidays

**Address** 

Foreign Residents Support Center(FRESC)

Yotsuya 1-6-1, Shinjuku-ku, Tokyo Yotsuya Tower 13th

https://www.moj.go.jp/isa/support/fresc/fresc\_4.1.html

For more

information