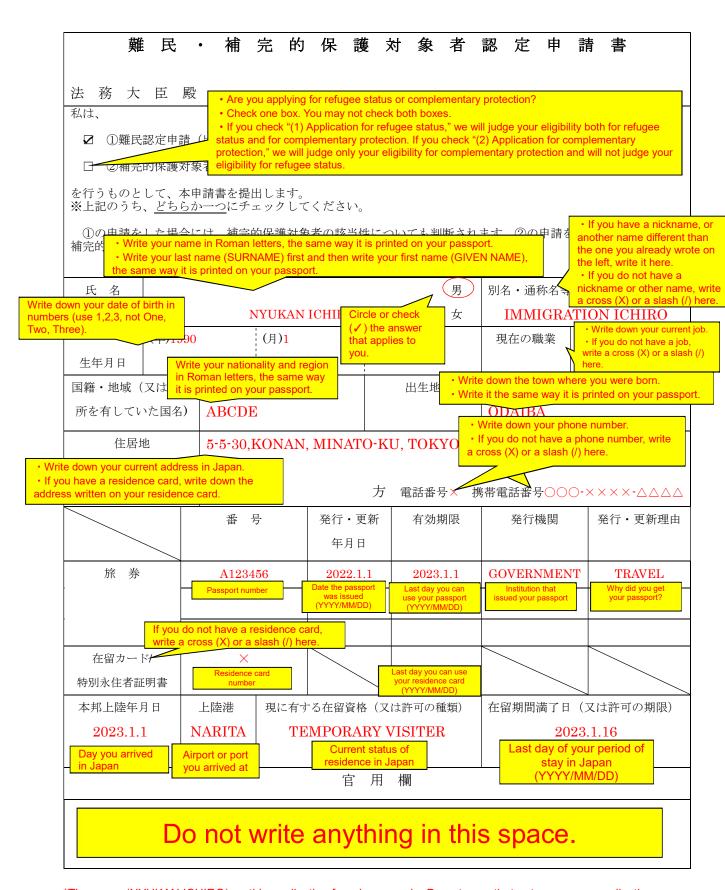

## < Sample >

<sup>\*</sup>The name (NYUKAN ICHIRO) on this application form is a sample. Do not copy that onto your own application form.

•Write the information about your father on the first line and write about your mother on the next line. • If your father or mother have already died, write that. 家族構成 続柄 職業 氏名 生年月日 性別 国籍・地 在日・ 居住地 電話番号 域 在外 ♦ 父 **NYUKAN** 1960.1.1 M ABCDE □在日  $\bigcirc\bigcirc\bigcirc$ CITY **TARO** ☑在外 If this person is in Japan, check the top box (resident in Japan). If this person is not in Japan, check the bottom box (resident overseas). NIX/TITZ A NI F ABCDE □在日 1965.1.1 Write the information about all of your brothers and sisters. ☑在外 Write the total number of your brothers and sisters. For example, write 2 if you have one きょうだい (計2人) brother and one sister. 000 **NYUKAN** 1985.1.1 Μ ABCDE □在日  $\bigcirc\bigcirc\bigcirc$ CITY **BROTHER** JIRO ☑在外 2 **NYUKAN** 1992.1.1  $\mathbf{F}$ **ABCDE** 000 ☑在日 **CHIOYODAKU** \_\_\_-SISTER **AIKO** □在外 **TOKYO** 0000- $\triangle \triangle \triangle \triangle$ 3 □在日 If you have blank spaces left after filling in the information about all of your brothers and □在外 sisters, write a cross (X) or a slash (/) in the blank spaces. (4) 口在日 □在外 (5) □在日 Write down information on other members of your family including wife, husband, children, grandfather, grandmother, etc その他(配偶者、子、祖父母等) **NYUKAN MINATOKU** 1993.1.1 F ABCDE 000 ☑在日 WIFE **SACHIKO** 口在外 **TOKYO** 0000- $\nabla\nabla\nabla\nabla$ 2 □在日 If you have blank spaces left after filling in all the □在外 information about your spouse, children, grandparents, etc., write a cross (X) or a slash (/) in 3 □在日 the blank spaces. □在外 (4) □在日 □在外 (5) □在日 □在外