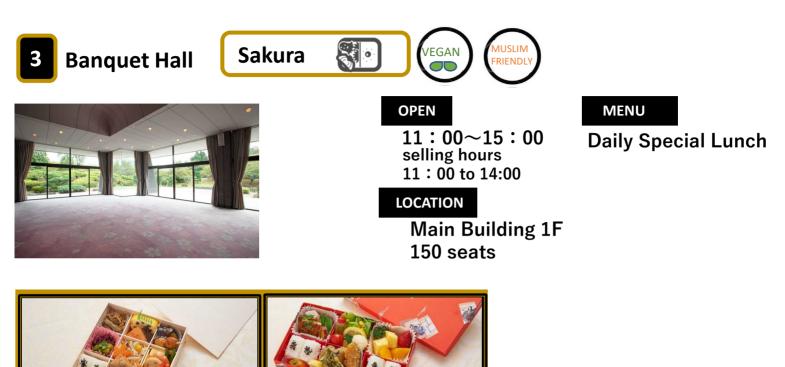

### **Muslim Friendly Policy**

- Sakura does not receive Halal Certificate by a third party organization.
- The Kitchen is used for general cooking. It's not used exclusively for Halal.
- The Muslim Friendly menu: We are using halal certified meats.
- The Muslim Friendly menu: We are using halal certified seasoning.
- In general, we use the same tableware as other meals. However, we sanitize them properly. If you wish not to use our tableware, we can prepare disposable fork, knife and wooden chopsticks.