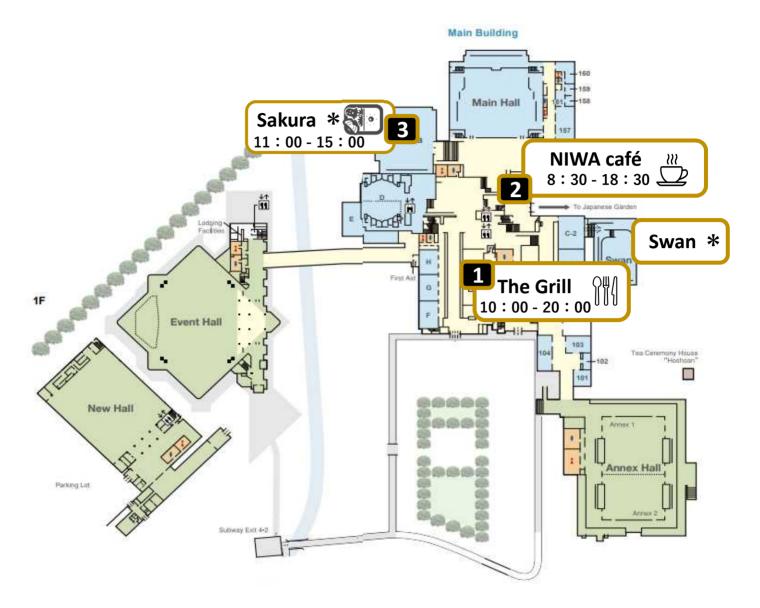

For the Kyoto Congress: 7-12 March, 2021

\* Sakura & Swan are spaces where you can eat freely.