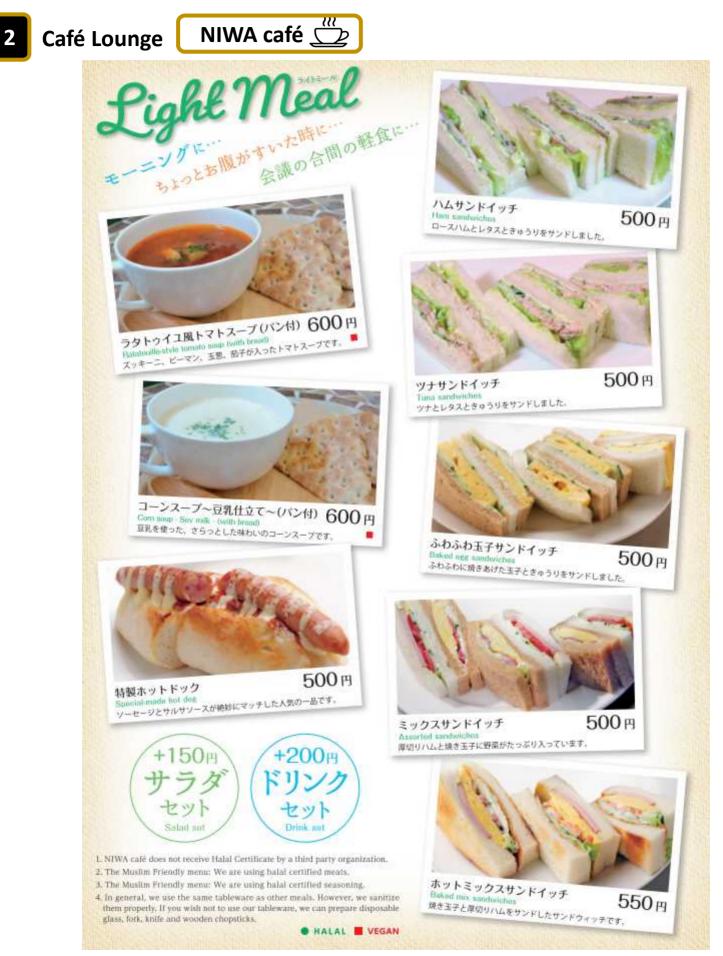

### **Muslim Friendly Policy**

- NIWA café does not receive Halal Certificate by a third party organization.
- The Kitchen is used for general cooking. It's not used exclusively for Halal.
- The Muslim Friendly menu: We are using halal certified meats.
- The Muslim Friendly menu: We are using halal certified seasoning.
- In general, we use the same tableware as other meals. However, we sanitize them properly. If you wish not to use our tableware, we can prepare disposable fork, knife and wooden chopsticks.