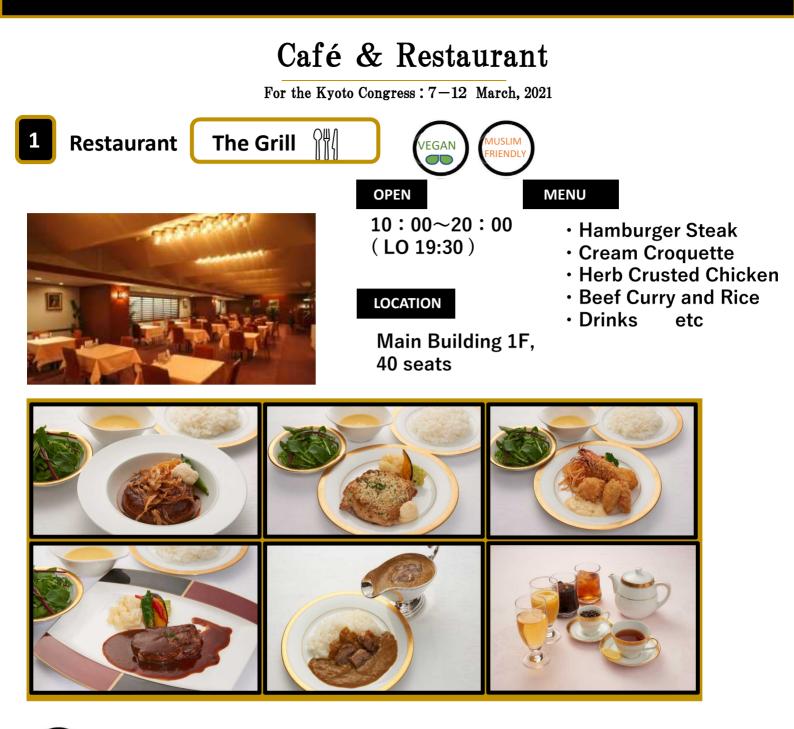

For the Kyoto Congress: 7-12 March, 2021

\* Sakura & Swan are spaces where you can eat freely.