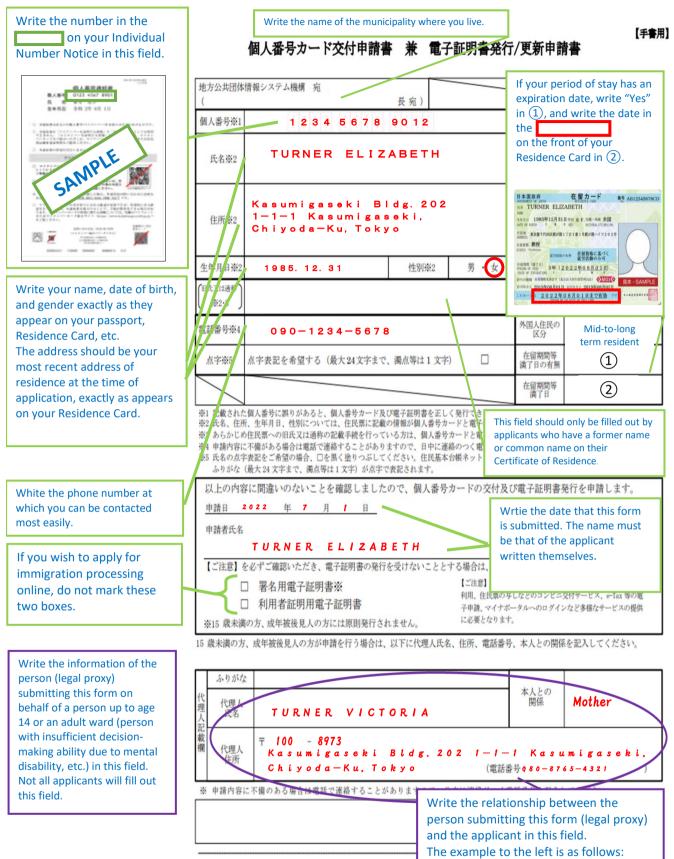

## 記載例 (中長期在留者用)

## O Criteria for acceptable photos



## 1. Taken within the past 6 months

- 2. Facing forward, no hat or sunglasses, etc., no background (black-and-white is OK)
- 3. Size is 4.5cm high and 3.5cm wide
- 4. Normal facial expression
- 5. Face is not too small or too big
- 6. No shadows on your face or in the background, easy to see

## × Examples of unacceptable photos



Looking to the side



Facial expression is clearly different than normal



Photos with backgrounds



Photos with shadows



Wearing sunglasses, a hat, etc.



Difficult to see due to blurring, etc.



Applicant (child): Elizabeth Proxy (mother): Victoria 事務処理記載欄