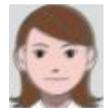

## 1. Taken within the past 6 months

- 2. Facing forward, no hat or sunglasses, etc., no background (black-and-white is OK)
- 3. Size is 4.5cm high and 3.5cm wide
- 4. Normal facial expression
- 5. Face is not too small or too big
- 6. No shadows on your face or in the background, easy to see