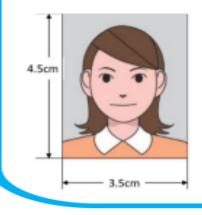

## O Criteria for acceptable photos

## 1. Taken within the past 6 months

- 2. Facing forward, no hat or sunglasses, etc., no background (black-and-white is OK)
- 3. Size is 4.5cm high and 3.5cm wide
- 4. Normal facial expression
- 5. Face is not too small or too big
- 6. No shadows on your face or in the background, easy to see