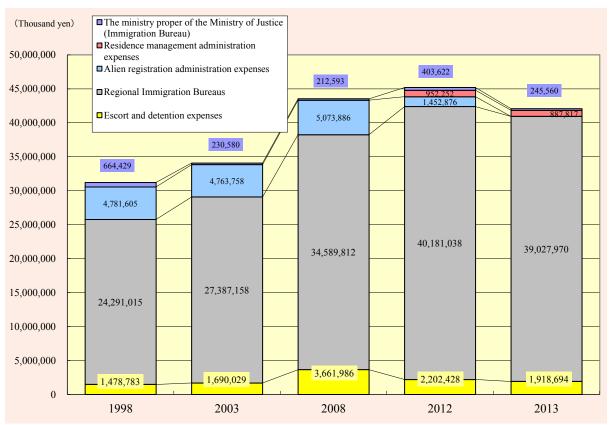

ng, and training for human rights and mental health.

Also, as the work of the Immigration Bureau is mainly concerned with foreign nationals, it makes efforts to improve language skills necessary for the work by organizing language seminars in English and other languages for staff at professional language schools, etc.



Training

# Data Section 6 Budget

### Section 1 Budgets

Chart 30 shows the trends in budgets for immigration control administration. The Immigration Bureau's expenses necessary to take the various measures promoted by the authorities were recognized for FY 2013, although the amount of the budget decreased from the previous year due to severe fiscal and administrative situations. Administrative costs will be further reduced through more efficient budget implementation.





(\*) The amount of budget is the initial amount of budget.

• Items were reorganized in the FY 2008 budget, and the calculation method for the budget on and after said fiscal year was changed as follows:

• The ministry proper of the Ministry of Justice Immigration Bureau is the total amount of common expenses for the ministry proper of the Ministry of Justice and partial expenses of planning, adjustment, and promotion expenses for immigration control.

• Alien registration administration expenses and residence management administration expenses are the partial expenses of planning, adjustment and promotion expenses for immigration control.

\* Equal to alien registration administration expenses before FY 2007.

• Regional Immigration Bureaus are the total amount of common expenses for