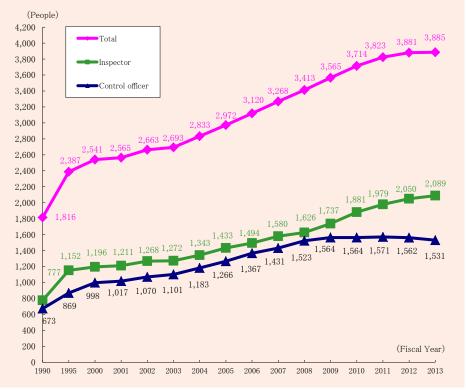

ncrease

The number of immigration control staff was 3,885 in FY 2013, up about 14% (472) from FY 2008 (3,413), five years ago. During this period, the number of cases handled by immigration control offices remained at a high level, and the immigration control duties have been getting more complicated and difficult due to the necessity of implementing stricter immigration examinations to prevent terrorism and illegal entry, coping with forged or altered documents that have become increasingly more sophisticated, strengthening residence management related to foreign residents after entry, enforcing strengthened detection of illegal foreign residents, some of whom are potential criminals, and implementing measures against foreign residents disguised as legal residents. (Chart 29, Table 53)



#### Chart 29: Changes in the number of immigration control office personnel



|             |                                            |                             |                              |                       |        |           | (People) |
|-------------|--------------------------------------------|-----------------------------|------------------------------|-----------------------|--------|-----------|----------|
| Division    | Administrative                             |                             | Regional Immigration Bureaus |                       |        |           |          |
| Fiscal Year | officials in the<br>Ministry of<br>Justice | Administrative<br>officials | Inspectors                   | Control offi-<br>cers | Others | Sub-Total | Total    |
| 1985