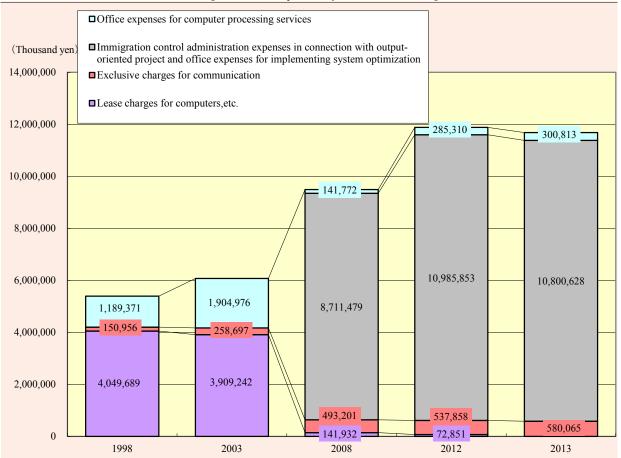

ent, and promotion expenses for immigration control.

• Alien registration administration expenses and residence management administration expenses are the partial expenses of planning, adjustment and promotion expenses for immigration control.

\* Equal to alien registration administration expenses before FY 2007.

• Regional Immigration Bureaus are the total amount of common expenses for Regional Immigration Bureaus, and the partial expenses of administration expenses for immigration control.

· Escort and detention expenses are the partial expenses of administration expenses for immigration control.

• In addition to the general account budget above, the Government of Japan allocated 149,053,000 yen as a FY 2012 special account budget for recovery from the Great East Japan Earthquake.



Chart 31: Changes in the major computer-related budget amount

(\*) The amount of budget is the initial amount of budget

### Section 2 Facilities

As of March 31, 2013, eight regional immigration bureaus in the nation are housed in independent office buildings of the Ministry of Justice (Tokyo, Nagoya, and Osaka), joint office buildings of the Ministry of Justice (Sendai, Hiroshima, and Takamatsu), joint office buildings with other national government authorities (Sapporo), and a private facility (Fukuoka) respectively. All of the district immigration offices and the branch offices of regional immigration bureaus are housed either in independent office buildings of the Ministry of Justice(Yokohama), in office buildings jointly with branch offices of port-related national government auth