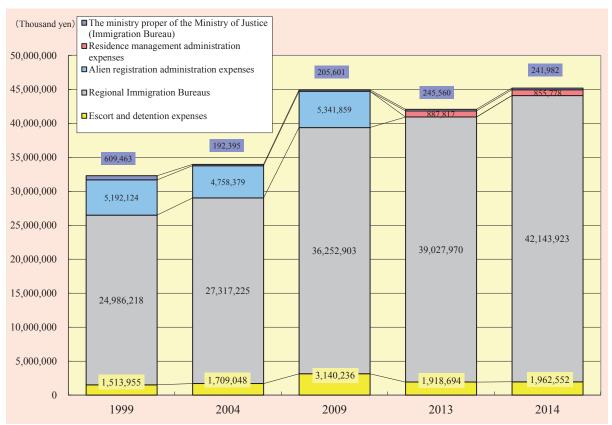

for human rights and mental health.

Also, as the work of the Immigration Bureau is mainly concerned with foreign nationals, it makes efforts to improve language skills necessary for the work by organizing language seminars in English and other languages for staff at professional language schools, etc.



Training

# Data Section 5. Budget

# Section 1 Budgets

The changes in the budget for immigration control administration are as shown in Chart 31, and amid the severe administrative and financial situation of recent years, the necessary funds to implement the various measures being promoted by the Immigration Bureau were allocated in the FY 2014 budget. The Immigration Bureau will continue to strive to make effective use of the budget and to reduce administrative costs (Charts 31, 32).





(\*) The amount of budget is the initial amount of budget.

• Items were reorganized in the FY 2008 budget, and the calculation method for the budget on and after said fiscal year was changed as follows:

• The ministry proper of the Ministry of Justice(Immigration Bureau) is the total amount of common expenses for the ministry proper of the Ministry of Justice and partial expenses of planning, adjustment, and promotion expenses for immigration control.

• Alien registration administration expenses and residence management administration expenses are the partial expenses of planning, adjustment and promotion expenses for immigration control.

\* Equal to alien registration administration expenses before FY 2007.

• Regional Immigration Bureaus are the total amount of common expenses fo