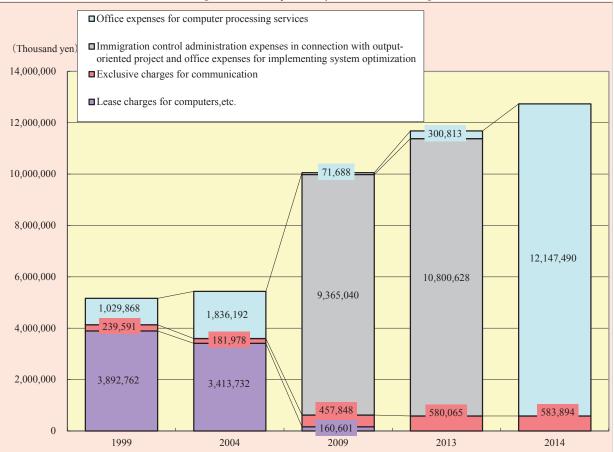

try proper of the Ministry of Justice(Immigration Bureau) is the total amount of common expenses for the ministry proper of the Ministry of Justice and partial expenses of planning, adjustment, and promotion expenses for immigration control.

• Alien registration administration expenses and residence management administration expenses are the partial expenses of planning, adjustment and promotion expenses for immigration control.

\* Equal to alien registration administration expenses before FY 2007.

• Regional Immigration Bureaus are the total amount of common expenses for Regional Immigration Bureaus, and the partial expenses of administration expenses for immigration control.

• Escort and detention expenses are the partial expenses of administration expenses for immigration control.





(\*1)  $\,$  The amount of budget is the initial amount of budget.

(\*2) As expenses to implement the Plan for Optimization of the Immigration Control Administration Systems formulated in March 2006, the category of "immigration control administration expenses in connection with output oriented project and office expenses for implementing system optimization" was newly established in the FY 2006 budget.

(\*3) Since the Plan for Optimization of the Immigration Control Administration Systems ended in FY 2013, the category of "immigration control administration expenses in connection with output oriented project and office expenses for implementing system optimization" has been converted to "office expenses for data processing services" in the FY 2014 budget.

### Section 2 Facilities