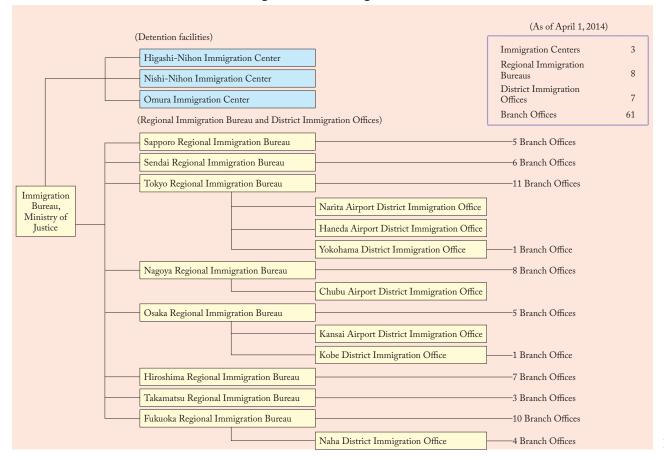

bureau as a local branch office of the Ministry of Justice. Each regional immigration bureau manages the district immigration offices and branch offices (including branch offices within the district immigration offices) under its jurisdiction. The Ministry of Justice also maintains three immigration centers as detention facilities. The organization as a whole performs various duties associated with immigration control such as immigration examinations, residence examinations, deportation procedures, and refugee recognition procedures in accordance with relevant laws and ordinances.

The Immigration Bureau, regional immigration bureaus, district immigration offices, branch offices, and immigration centers are collectively referred to as the "immigration control offices" (Charts 28 and 29).



#### Chart 28 Immigration Bureau organizational chart

#### Chart 29 Responsibilities of the Immigration Bureau, Ministry of Justice



(\*) Other than the positions mentioned above, one Assistant Deputy Vice-Minister of Justice and three attorneys (legal specialists) are assigned to the Immigration Bureau.

# Review of the Organizational Structure of the Immigration Control Offices

The expansion of the organizational structure in FY 2014 comprised the establishment of an LCC dedicated terminal at Narita Airport, which included the establishment of three departments responsible for the work of immigration examinations 24 hours a day and one department responsible for coordination and liaison with the airline companies and for the work of supervising each of the immigration examination d