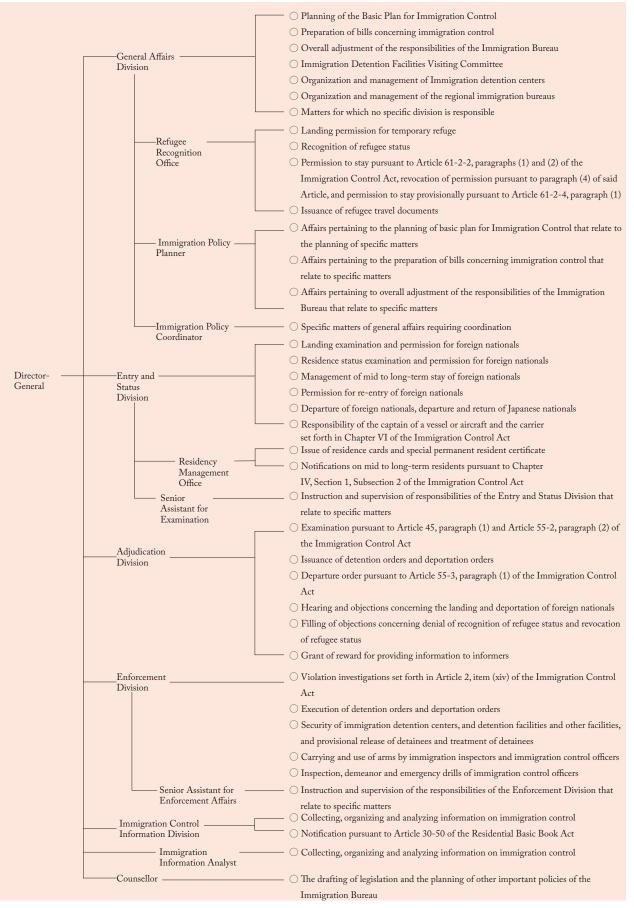

d branch offices (including branch offices within the district immigration offices) under its jurisdiction. The Ministry of Justice also maintains three immigration centers as detention facilities. The organization as a whole performs various duties associated with immigration control such as immigration examinations, residence examinations, deportation procedures, and refugee recognition procedures in accordance with relevant laws and ordinances.

The Immigration Bureau, regional immigration bureaus, district immigration offices, branch offices, and immigration centers are collectively referred to as the "immigration control offices" (Charts 28 and 29).



#### Chart 28 Immigration Bureau organizational chart

#### Chart 29 Responsibilities of the Immigration Bureau, Ministry of Justice



(\*) Other than the positions mentioned above, one Assistant Deputy Vice-Minister of Justice and three attorneys (legal specialists) are assigned to the Immigration Bureau.

# Review of the Organizational Structure of the Immigration Control Offices

The expansion of the organizational structure in FY 2014 comprised the establishment of an LCC dedicated terminal at Narita Airport, which included the establishment of three departments responsible for the work of immigration examinations 24 hours a day and one department responsible for coordination and liaison with the airline companies and for the work of supervising each of the immigration examination departments.

Moreover, whereas previously there was only one supervisor at Sapporo Regional Immigration Bureau handling the immigration