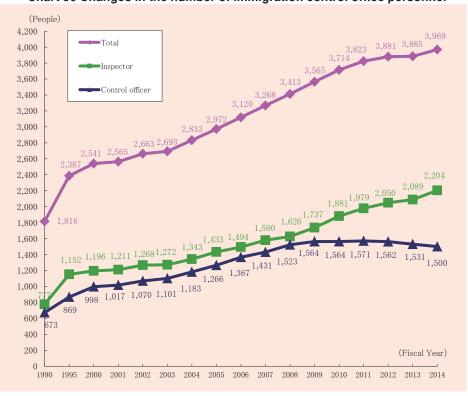

he number of immigration control staff was 3,969 in FY 2014, increased by about 11% (404) from FY 2009 (3,565), five years ago. During this period, the number of cases handled by immigration control offices remained at a high level, and the immigration control duties have been getting more complicated and difficult due to the necessity of implementing stricter immigration examinations to prevent terrorism and illegal entry, coping with forged or altered documents that have become increasingly more sophisticated, strengthening residence management related to foreign residents after entry, enforcing strengthened detection of illegal foreign residents, some of whom are potential criminals, and implementing measures against foreign residents disguised as legal residents (Chart 30, Table 54).



#### Chart 30 Changes in the number of immigration control office personnel



/D

1 \

|                         |                                            |                             |                              |                       |        |           | (People) |  |
|-------------------------|--------------------------------------------|-----------------------------|------------------------------|-----------------------|--------|-----------|----------|--|
| Division Administrative |                                            |                             | Regional Immigration Bureaus |                       |        |           |          |  |
| Fiscal Year             | officials in the<br>Ministry of<br>Justice | Administrative<br>officials | Inspectors