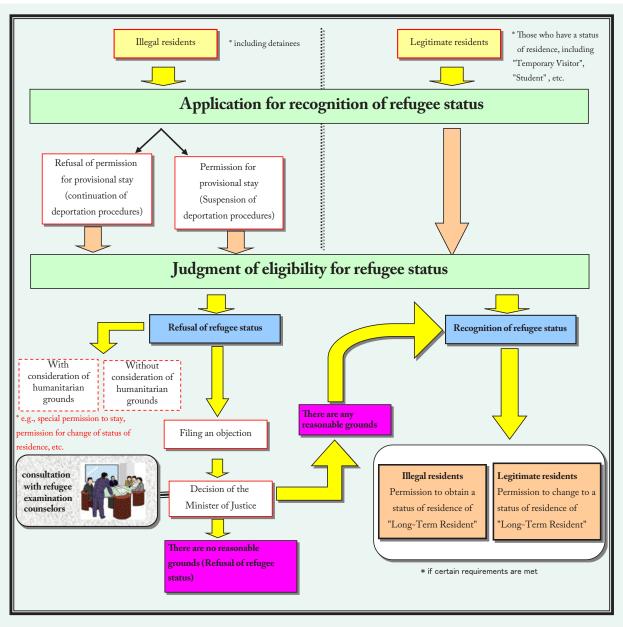

| Appended Table II |  |
|-------------------|--|
|-------------------|--|

| Status of<br>Residence                         | Personal Status or Position for Which Residence is Authorized                                                                                                                                                                      | Examples                                                                                                                                                                  | Period of Stay                                                                                                      |
|------------------------------------------------|------------------------------------------------------------------------------------------------------------------------------------------------------------------------------------------------------------------------------------|---------------------------------------------------------------------------------------------------------------------------------------------------------------------------|---------------------------------------------------------------------------------------------------------------------|
| Permanent<br>Resident                          | Those who are permitted permanent residence by the Minister of Justice.                                                                                                                                                            | Individual who is permitted<br>permanent residence by the Minister<br>of Justice (except for special<br>permanent residents of the Special<br>Act on Immigration Control) |                                                                                                                     |
| Spouse or<br>Child of<br>Japanese<br>National  | The spouses of Japanese nationals, those born as the children of Japanese nationals or children adopted by Japanese nationals pursuant to the provisions of Article 817-2 of the Civil Code (Law No.89 of 1896).                   |                                                                                                                                                                           | 1 year or 6 months                                                                                                  |
| Spouse or<br>Child of<br>Permanent<br>Resident | The spouses of those staying under the status of residence of Permanent or Special Permanent<br>Resident, and those born as children of a permanent or special permanent resident in Japan<br>and who have been residing in Japan. |                                                                                                                                                                           | 1 year or 6 months                                                                                                  |
| Long-Term<br>Resident                          | Those who are authorized to reside in Japan with a period of stay designated by the Minister of Justice in consideration of special circumstances.                                                                                 | Refugees accepted for third-country<br>resettlement, Japanese descent, etc.                                                                                               | 5 years, 3 years,<br>1 year, 6 months or<br>a term designated<br>by the Minister of<br>Justice (5 years or<br>less) |