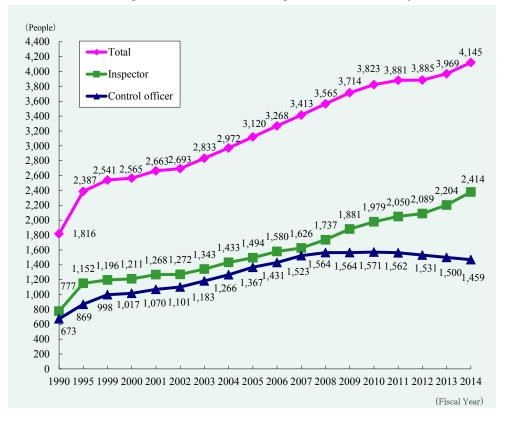

During this period, the number of cases handled by immigration control offices remained at a high level, and the immigration control duties have been getting more complicated and difficult due to the necessity of implementing stricter immigration examinations to prevent terrorism and illegal entry, coping with forged or altered documents that have become increasingly more sophisticated, strengthening residence management related to foreign residents after entry, enforcing strengthened detection of illegal foreign residents, some of whom are pointed out to be potential criminals, and implementing measures against foreign residents disguised as legal residents

and implementing further appropriate and prompt examination of application for recognition of refugee status (Chart 31, Table 52).



Chart 31 Changes in the number of immigration control office personnel

1 \

|             |                                            |                             |            |                  |         |           | (People) |
|-------------|--------------------------------------------|-----------------------------|------------|------------------|---------|-----------|----------|
| Division    | Administrative                             |                             | Region     | al Immigration I | Bureaus |           |          |
| Fiscal Year | officials in the<br>Ministry of<br>Justice | Administrative<br>officials | Inspectors | Control officers | Others  | Sub-Total | Total    |
| 1985        | 169                                        | 155                         | 703