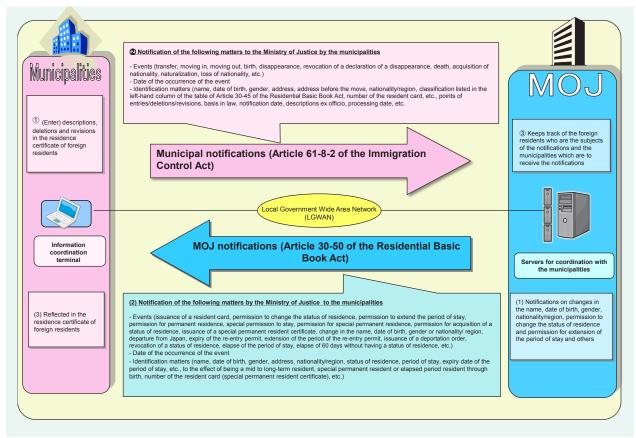

## ② Examination of the Status of Residence

If a foreign national residing in Japan wishes to stay for a new purpose that differs from that of initial purpose of residence or wishes to continue to stay in Japan even after the expiration of the initial period of stay granted for his or her status of residence, he or she is required to file an application in accordance with the Immigration Control Act, and to obtain permission from the Minister of Justice (or the Director of the Regional Immigration Bureau except for applications for permission for permanent residence). In detail, the types of permission are permission for change the status of residence; permission for a status of residence; permission for re-entry; and permission to engage in an activity other than that permitted under the status of residence previously granted; and the task of making these decisions is called examination of status of residence.