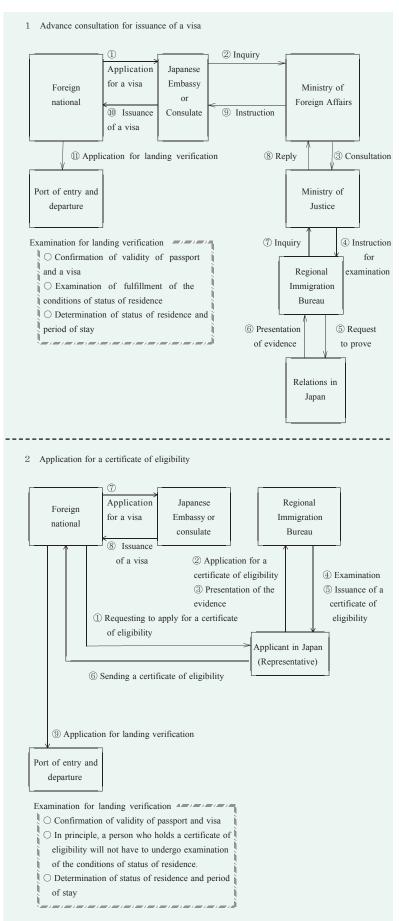

#### (1) Advance Consultation for Issuance of Visas

Although the Ministry of Foreign Affairs is the ministry which has jurisdiction over the issuance of visas, since possessing a valid visa is one of the conditions for landing, the issuance of visas is strongly tied to immigration control administration.

For this reason, the Ministry of Foreign Affairs, which has jurisdiction over the issuance of visas and the Ministry of Justice, which has jurisdiction over immigration control, liaise and coordinate over the entry of foreign nationals, and the Ministry of Foreign Affairs consults with the Ministry of Justice on the individual visa applications where necessary. Accordingly, the Ministry of Justice examines whether the activities which the foreign national intends to engage in while in Japan conforms to one of the statuses of residence described in the Appended Table of the Immigration Control Act, thorough examining the submitted documents, and hearing about the circumstances from a representative of the organization in Japan that plans to accept the foreign national. In addition, with regard to a foreign national who intends to engage in particular activities, the Ministry of Justice examines whether the foreign national complies with each of the conditions for landing stipulated in the Ministerial Ordinance on Criteria and subsequently provides an answer to the Ministry of Foreign Affairs as to whether or not it is appropriate to issue a visa to the foreign national (Chart 24-1).

## (2) Certificate of Eligibility

In principle, a foreign national is required to obtain a visa at a Japanese embassy or consulate abroad before coming to Japan. The visa will not be issued unless the visa application documents submitted abroad have been sent to Japan, examined in Japan, and an opinion has been given to the embassy or consulate, except in cases where a visa may be issued solely upon a decision made by the embassy or consulate abroad such as in cases relating to the status of residence of "Temporary Visitor". For this reason, a considerable amount of time is required from the time of the application being submitted to the time of a visa being issued.

Therefore, in order to simplify and facilitate the entry examination procedures, a system of certificates of eligibility was established through the amendment of the Immigration Control Act in 1990. When a foreign national him/herself or an other agent, applies for a certificate of eligibility for a status of residence (except for "Temporary Visitor" and "Permanent Resident") in Japan beforehand, the Director of the Regional Immigration Bureau examines in advance whether the foreign national is eligible for the applied status of residence. When the foreign national intends to engage in specific activities, the Director of the Regional Immigration Bureau examines whether or not he or she meets the conditions for landing stipulated in the Ordinance on Criteria. If he or she is judged to be eligible for the status of residence and meets the conditions for landing above-mentioned, the Director of the Regional Immigration for landing through presenting the certificate (Article 7-2 of the Immigration Control Act).

This procedure enables the saving of time needed for the sending of documents, and also enables speedy entry examination procedures, since all the procedures for pre-entry examination are carried out in Japan, unlike the system of advance consultation for issuance of visas (Chart 24-2).

## Chart 24 Procedures for advance consultation for issuance of visas and applications for certificates of eligibility

Data Section 1. Outline of Japan's Immigration Control System