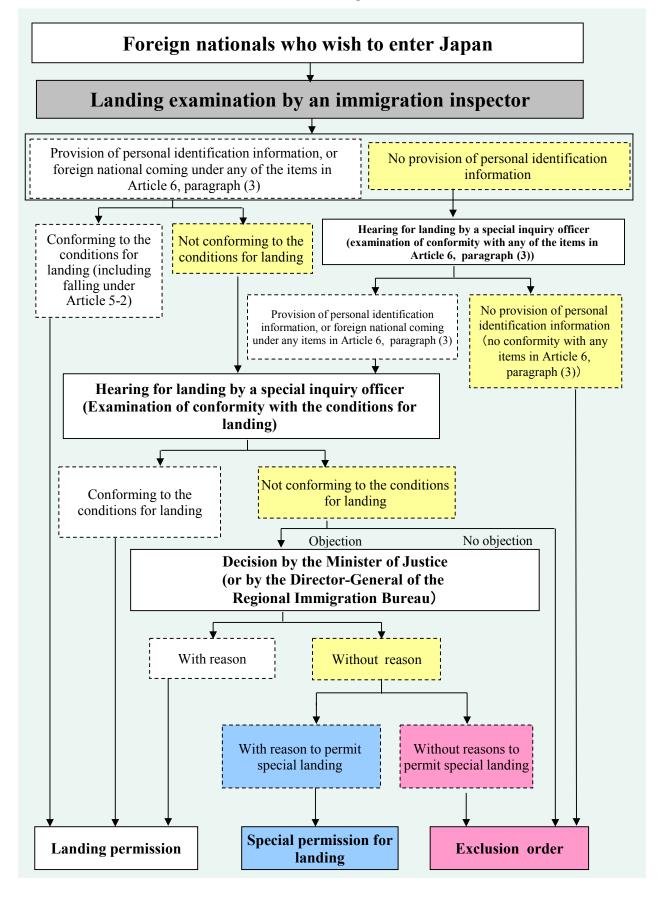

## **Procedures for Entry (Landing) Examinations of Foreign Nationals** (3)

The procedures for entry examinations of foreign nationals are structured as a three-step examination process so that the cases may be examined carefully and foreign nationals will have a sufficient chance to assert and prove that they comply with the conditions for landing (Chart 23).

## (1) Entry (Landing) Examination

If a foreign national has applied for landing and such foreign national (excluding special permanent residents) has fulfilled his or her obligation to submit biometric information (fingerprints and facial photographs) (Article 6, paragraph (3) of the Immigration Control Act), the immigration inspector will examine whether such foreign national meets with the conditions for landing in Japan or not (i) the foreign national possesses a valid passport; (ii) a valid visa is attached to the passport, except in cases where the foreign national is eligible for a visa waiver; (iii) the activities the foreign national has applied for is not false and comes under one of the statuses of residence listed in one of the Appended Tables of the Immigration Control Act, and moreover, with regard to certain statuses of residence, meets the landing permission criteria given in the Ordinance on Criteria; (iv) the period of stay applied for conforms to the provisions of the Ordinance of the Ministry of Justice; and (v) the foreign national does not fall under any of the grounds for denial of landing) (Article 7, paragraph (1) of the Immigration Control Act). When an immigration inspector finds that a foreign national conforms to the above-mentioned conditions, the immigration for landing onto the foreign national conforms to the period of stay.

## (2) Hearing

If a foreign national is found, as a result of the landing examination by the immigration inspector at the port of entry and departure, not to conform to the conditions for landing, the case will be assigned to a special inquiry officer (\*), who will hold a hearing (Article 9, paragraph (5) and Article 10, paragraph (1) of the Immigration Control Act).

If the special inquiry officer finds, as a result of the hearing, that the foreign national conforms to the conditions for landing, the foreign national will immediately be granted landing permission (Article 10, paragraph (8) of the Immigration Control Act).

## (3) Filing of an Objection

On the other hand, a foreign national who is found not to conform to the conditions for landing may either accept the finding or file an objection. In the case of the former, the foreign national will be ordered to depart from Japan. In the latter case, the foreign national may file an objection with the Minister of Justice within three days after receipt of the notice (Article 10, paragraphs (10) and (11), and Article 11, paragraph (1) of the Immigration Control Act).

If the Minister of Justice receives an objection from a foreign national whom a special inquiry officer has found not to conform to the conditions for landing, the Minister will decide whether the objection is based on reasonable grounds or not; that is, whether the foreign national conforms to the conditions for landing or not. If the Minister decides that the objection has reasonable grounds, the foreign national will immediately be granted landing permission. If however the Minister decides the objection is without reasonable grounds, the foreign national will be ordered to depart from Japan (Article 11, paragraphs (3), (4) and (6) of the Immigration Control Act). If a foreign national who has been ordered to depart from Japan does not depart without delay, he or she will be enforced the deportation procedures (Article 24, paragraph5-2 of the Immigration Control Act).

The Minister of Justice may, even when an objection is found to be without reasonable grounds, give special permission for landing to a foreign national in such cases as when the foreign national has received re-entry permission, the foreign national entered Japan under the control of another person due to trafficking in persons, or the Minister otherwise finds that the foreign national should be permitted to land owing to extenuating circumstances (the "special permission for landing" provided for in Article 12 of the Immigration Control Act).

Chart 23 Flow of landing examinations