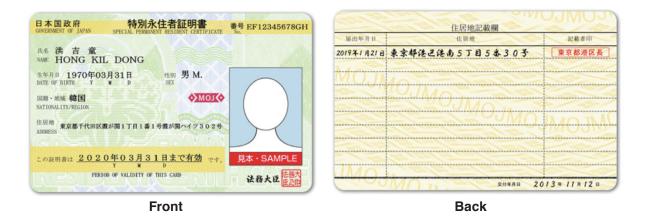

In addition, from July 9, 2012, if a mid to long-term resident (see Section 4 subsection 1 below) re-enters Japan within one year of departure in possession of a valid passport and residence card, or if a special permanent resident re-enters Japan within two years of departure in possession of a valid passport and special permanent resident certificate, in principle, he or she is not required to obtain permission for re-entry in advance (Article 26-2 of the Immigration Control Act).