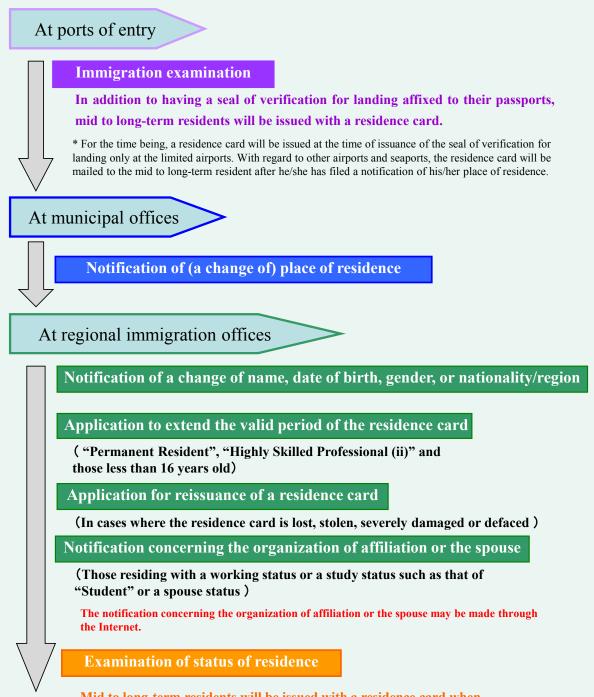

Welfare in accordance with the provisions of paragraph (1) of Article 28 of the Employment Measures Act) which accept mid to long-term residents residing with the status of residence of "Professor", "Highly Skilled Professional", "Business Manager", "Legal/ Accounting Services", "Medical Services", "Researcher", "Instructor", "Engineer/Specialist" in Humanities/International Services", "Intra-company Transferee", "Entertainer", "Skilled Labor" or "Student", are required to endeavor to notify the Minister of Justice of the commencement and end of the acceptance of the mid to long-term resident and other matters relating to the status of acceptance (Article 19-17 of the Immigration Control Act).

#### Chart 25 Procedural flow of the residency management system of mid to long-term residents



Mid to long-term residents will be issued with a residence card when granted permission for a change of status of residence or permission for extension of the period of stay, etc.

## (4) Measures to Increase Convenience of the Mid to Long-Term Resident by Using Immigration Bureau's Electronic Notification System

#### A. Immigration Bureau's Electronic Notification System

The notification relating to the organization of affiliation to be made by the mid to long-term resident (each item of Article 19-16 of the Immigration Control Act) and the notification relating to the mid to long-term resident to be made by the organization of affiliation (Article 19-17 of the Immigration Control) may be made through submitting the documents to the regional Immigration Bureau or posting them to the R