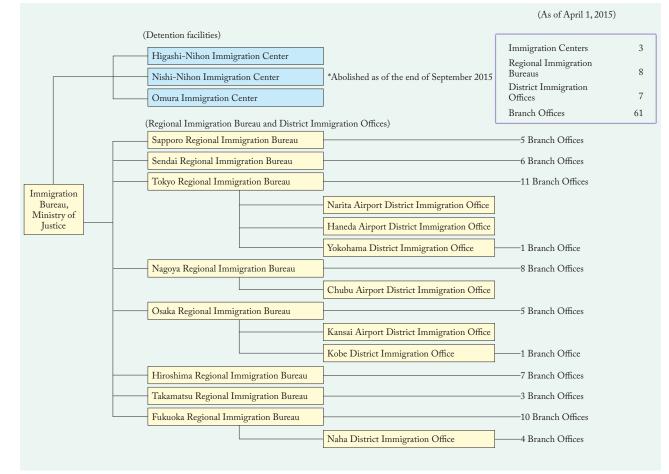

igration bureau as a local branch office of the Ministry of Justice. Each regional immigration bureau manages the district immigration offices and branch offices (including branch offices within the district immigration offices) under its jurisdiction. The Ministry of Justice also maintains immigration centers as detention facilities. The organization as a whole performs various duties associated with immigration control such as immigration examinations, residence examinations, deportation procedures, and refugee recognition procedures in accordance with relevant laws and ordinances.

The Immigration Bureau, regional immigration bureaus, district immigration offices, branch offices, and immigration centers are collectively referred to as the "immigration control offices" (Charts 29, 30).



#### **Chart 29 Immigration Bureau organizational chart**





(%) Abolished as of the end of September 2015.

Post of "Immigration Intelligence Policy Planner (Center of Collection and Analysis of Intelligence)" established on October 1, 2015.

(\*) Other than the positions mentioned above, one Assistant Deputy Vice-Minister of Justice and attorneys (legal specialists) are assigned to the Immigration Bureau.

# Review of the Organizational Structure of the Immigration Control Offices

With regard to expanding the organizational structure in fiscal year 2015, the position of Immigration Information Policy Planning Officer was newly established in the Immigration Bureau of the Ministry of Justice as a control tower for immigration control information (October 2015) for the purpose of prom