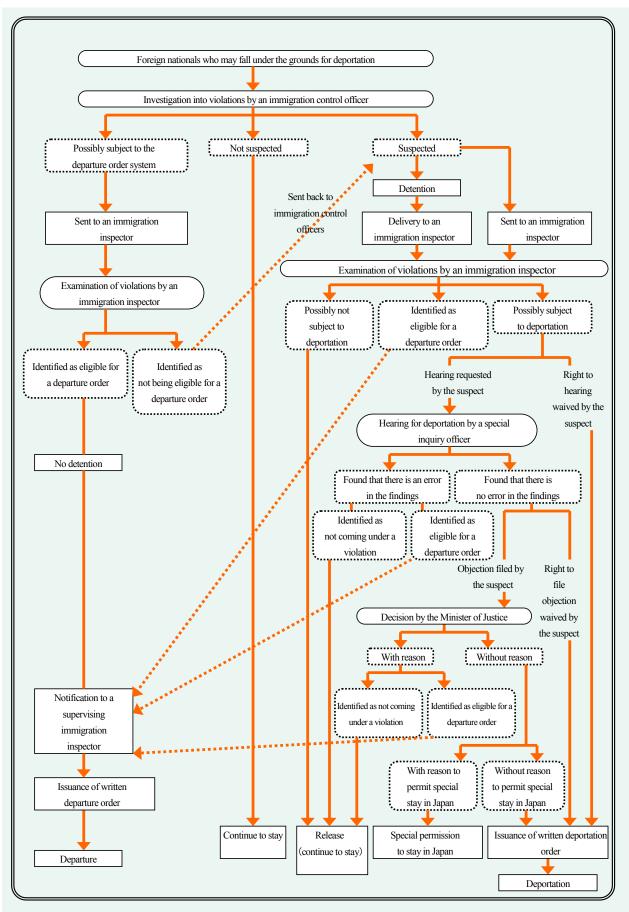

## **Procedures for Entry (Landing) Examinations of Foreign Nationals** (3)

The procedures for entry examinations of foreign nationals are structured as a three-step examination process so that the cases may be examined carefully and foreign nationals will have a sufficient chance to assert and prove that they comply with the conditions for landing (Chart 23).

## (2) Hearing

If a foreign national is found, as a result of the landing examination by the immigration inspector at the port of entry and departure, not to conform to the conditions for landing, the case will be assigned to a special inquiry officer (\*), who will hold a hearing (Article 9, paragraph (5) and Article 10, paragraph (1) of the Immigration Control Act).

## (3) Filing of an Objection

On the other hand, a foreign national who is found not to conform to the conditions for landing may either accept the finding or file an objection. In the case of the former, the foreign national will be ordered to depart from Japan. In the latter case, the foreign national may file an objection with the Minister of Justice within three days after receipt of the notice (Article 10, paragraphs (10) and (11), and Article 11, paragraph (1) of the Immigration Control Act).

If the Minister of Justice receives an objection from a foreign national whom a special inquiry officer has found not to conform to the conditions for landing, the Minister will decide whether the objection is based on reasonable grounds or not; that is, whether the foreign national conforms to the conditions for landing or not. If the Minister decides that the objection has reasonable grounds, the foreign national will immediately be granted landing permission. If however the Minister decides the objection is without reasonable grounds, the foreign national will be ordered to depart from Japan (Article 11, paragraphs (3), (4) and (6) of the Immigration Control Act). If a foreign national who has been ordered to depart from Japan does not depart without delay, he or she will be enforced the deportation procedures (Article 24, paragraph5-2 of the Immigration Control Act).

The Minister of Justice may, even when an objection is found to be without reasonable grounds, give special permission for landing to a foreign national in such cases as when the foreign national has received re-entry permission, the foreign national entered Japan under the control of another person due to trafficking in persons, or the Minister otherwise finds that the foreign national should be permitted to land owing to extenuating circumstances (the "special permission for landing" provided for in Article 12 of the Immigration Control Act).