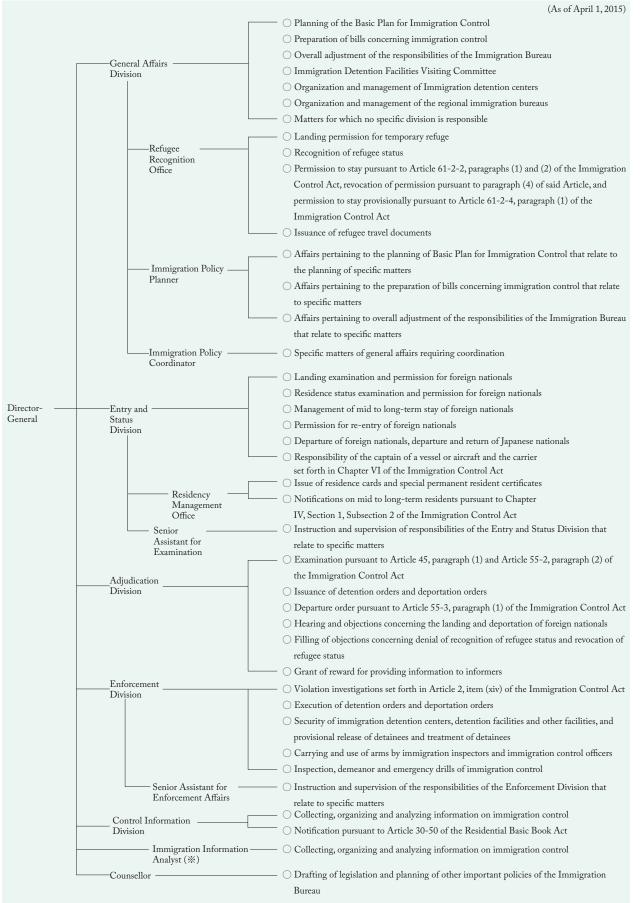

tice. Each regional immigration bureau manages the district immigration offices and branch offices (including branch offices within the district immigration offices) under its jurisdiction. The Ministry of Justice also maintains immigration centers as detention facilities. The organization as a whole performs various duties associated with immigration control such as immigration examinations, residence examinations, deportation procedures, and refugee recognition procedures in accordance with relevant laws and ordinances.

The Immigration Bureau, regional immigration bureaus, district immigration offices, branch offices, and immigration centers are collectively referred to as the "immigration control offices" (Charts 29, 30).



#### **Chart 29 Immigration Bureau organizational chart**





(%) Abolished as of the end of September 2015.

Post of "Immigration Intelligence Policy Planner (Center of Collection and Analysis of Intelligence)" established on October 1, 2015.

(\*) Other than the positions mentioned above, one Assistant Deputy Vice-Minister of Justice and attorneys (legal specialists) are assigned to the Immigration Bureau.

# Review of the Organizational Structure of the Immigration Control Offices

With regard to expanding the organizational structure in fiscal year 2015, the position of Immigration Information Policy Planning Officer was newly established in the Immigration Bureau of the Ministry of Justice as a control tower for immigration control information (October 2015) for the purpose of promptly and smoothly conducting examinations to handle the surge i